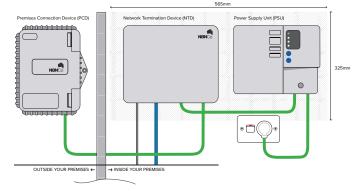

#### **NBN Greenfield Estates**

- Registration of site address on NBN website.
- Obtain Ticket of Work with Servicestream Communications.
- Digging of Trench up to 25 meters.
- Installation of P23 conduit from pit to dwelling.
- Installation of the service drop cable to the PCD.
- Installation of the PCD.
- Supply and installation of internal fiber optic cable.
- Supply and installation of the NTD. (network termination device)
- Supply and installation of the PSU. (Power Supply Unit)
- Fibre test service and make ready for activation via the retail carrier.