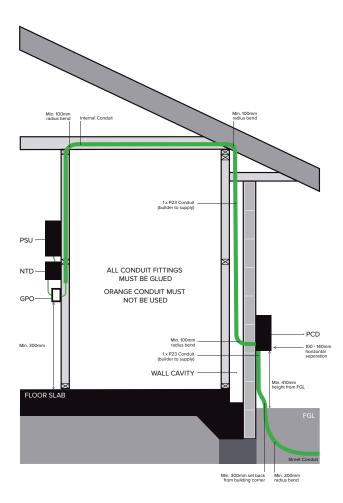

# FIBRE OPTIC PHONE INSTALLATION

If the home has a smart wiring package for fibre optics (Internal Wiring).

Home must have an internal conduit installed between the external wall and internal location point for the NBN equipment.

#### **NBN Greenfield Estates**

- Registration of site address on NBN website.
- Obtain Ticket of Work with Servicestream Communications.
- Digging of Trench up to 25 meters.
- Installation of P23 conduit from pit to dwelling.
- Installation of the service drop cable to the PCD.
- Installation of the PCD.
- Supply and installation of internal fiber optic cable.
- Supply and installation of the NTD. (network termination device)
- Supply and installation of the PSU. (Power Supply Unit)
- Fibre test service and make ready for activation via the retail carrier.